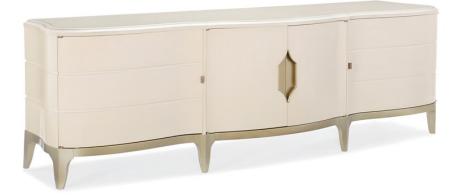

## **COLLECTION:** ADELA

**DIMENSIONS:** 90.5W x 24.25D x 28H

The Adela Media Cabinet exemplifies a refined approach to modern neoclassic style. With its curvaceous lines that surround the piece, even on the sides, this cabinet displays few straight lines: The Washed Alabaster maple doors and six drawers curve outward; and the sides bend inward. The piece is wrapped in a flowing, delicately-carved, metallic Blush Taupe carved ribbon motif and sits on trapezoid feet. Open the center doors with inset carved handles in the shape of elongated astroids, each beaded in metallic Blush Taupe. Behind each door is one drawer and an adjustable shelf. There is no more elegant way to store electronics for easy viewing.