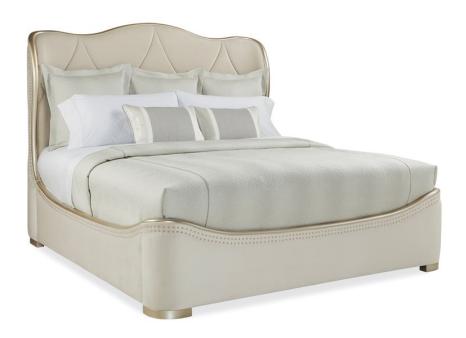

## KING BED

c013-016-122

**COLLECTION: ADELA** 

**AVAILABLE AS:** 

King

California King

Queen

**DIMENSIONS:** 82W x 85.25D x 64H

The majesty of The Adela Sleigh Bed cannot be overlooked. This bed is fully upholstered in creamy velvet that sweeps from the high, curvaceous headboard, down along the rails, and around the low footboard. The collection's lyrical astroid motif is on full display in the headboard's light tufting. Beautiful double-nail details trim the bed's edges. The bed's frame offers a low profile as a result of slim, contemporary feet, making it a highly comfortable piece for generously proportioned bedrooms.

**CONSTRUCTION:** Footboard Height: 20'''', | Floor to Top of Side Rail: 15'''', | Floor to Bottom of Side Rail: 1.75'''', | Mattress Opening: 78.5''''W x 82''''L