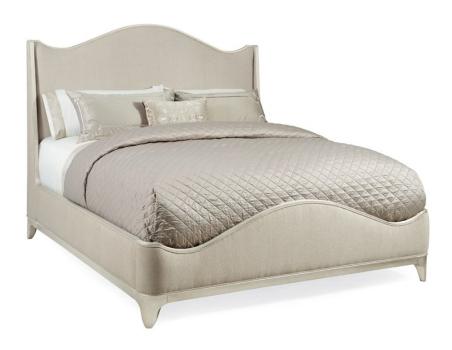

## KING UPHOLSTERED BED

c023-417-121

**COLLECTION: AVONDALE** 

#### **AVAILABLE AS:**

Queen California King King

**DIMENSIONS:** 81.5W x 89.25D x 66.75H

Soft and sophisticated are the hallmarks of this upholstered bed with sweeping lines. The headboard's classic serpentine shape, side rails and footboard have been contemporized with an exposed wood frame dressed in soft silver paint and a shimmering brushed tweed fabric in neutral cream tones. The bed sits off the floor on contemporary, silver-painted trapezoidal feet.