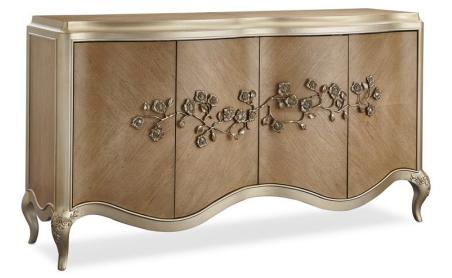

## BUFFET

c062-419-211

**COLLECTION:** FONTAINEBLEAU

## DIMENSIONS: 72W x 22.5D x 38H

Flawlessly designed, this exquisite buffet channels the bold beauty and classic motifs of the Rococo period and interprets them for modern living. Its unique personality is brought to life with a sculptural flower and vine metal casting displayed across its shaped front. A trio of signature shades—Cendre, Champagne Mist, and Aglow—highlights this buffet's classic silhouette while adding depth to its veneers and carvings. The interior is finished in Champagne Mist and features a drawer and adjustable shelf behind each pair of doors. Cabriole legs with floral carvings lend a finishing touch to this fine furnishing while adding another element of Rococo-inspired character.