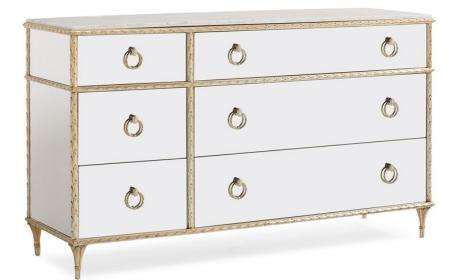

## DOUBLE DRESSER

c063-419-011

**COLLECTION:** FONTAINEBLEAU

## DIMENSIONS: 62W x 19D x 35H

Exuding one-of-a-kind style, this elegant double dresser draws inspiration from the timeless beauty of antique Baroque picture frames. Richly carved laurel leaf motifs are brought to life in an Aglow finish surrounding this nightstand's exquisite mirrored exterior. Six spacious drawers offer generous storage for your wardrobe and are fully finished in a soft Crème De La Crème. As functional as it is fashionable, this distinctive dresser also features a 34-inch Carrara white marble top that adds durable functionality while reflecting its classic design roots. As you appreciate the offset placement of its mirrored drawers, you'll notice custom-designed ring pulls with vintage cameo buttons reflected in splendor.

**CONSTRUCTION:** 3 drawers on right: 39.5 x 15.5 x 5.5 top/8 middle/8 bottom | 3 drawers on left: 15.5 x 15.5 x 5.5 top/8 middle/8 bottom | Leg: 5<sup>IIII</sup> H

FINISH:

Aglow