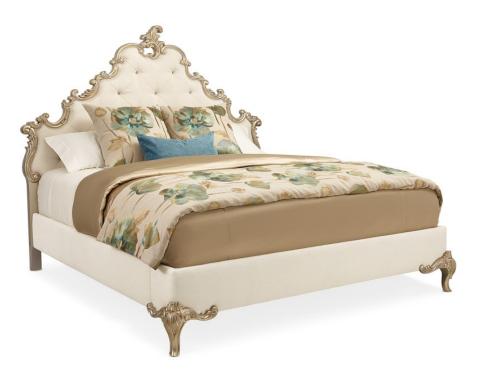

## PANEL BED - KING

c063-419-121

**COLLECTION: FONTAINEBLEAU** 

**AVAILABLE AS:** 

Queen King California King

**DIMENSIONS:** 84.5W x 89D x 72H

Imagine a bed perfectly at home in a European chateau and you'll get a sense of the dramatic beauty this singular panel bed offers. Drawing inspiration from vintage Rococo design, it features intricate carvings reminiscent of the period and accentuated with a painted metallic finish in Effervescent. Grand in presence, this impressive bed has been thoughtfully scaled to offer a footprint that will complement today's homes. Its luxuriously upholstered head panel is tufted in a diamond pattern and accented with opalescent nail heads. From top to bottom, this decadent bed offers everything you could wish for—and more.

**CONSTRUCTION:** Headboard height: 72"". | Footboard and siderail height: 17"". | Floor to bottom of footboard and siderail: 7"". | Mattress opening: 78"" x 82"".

FINISH:

2646-34CC-P Performance