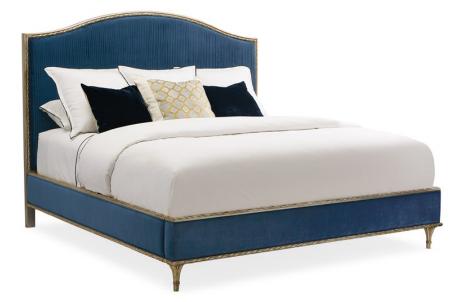

## PLATFORM BED - KING

c063-419-122

**COLLECTION:** FONTAINEBLEAU

### **AVAILABLE AS:**

California King King Queen

### DIMENSIONS: 81.5W x 86.25D x 63H

A timeless motif used throughout the ages, the laurel leaf captures the essence of nature's majesty and is the symbol of luxury that brings this distinctive platform bed to life. Reflecting Rococo-era architectural motifs, these moldings and ornamentations add classical elements to the sophisticated shape of this sumptuous bed. An exquisite Aglow finish accentuates these carved shapes, as well as the bed's elegant trim, moldings and legs. Narrow, vertically tufted pleats add another layer of luxury to this fully upholstered bed while giving a nod to the leaders of this influential time period. The result is a masterful creation that will withstand the test of time just as surely as its inspiration.

**CONSTRUCTION:** Headboard height: 63"". | Footboard and siderail height: 16.500"". | Floor to bottom of footboard and siderail: 6.500"". | Mattress opening: 78"" x 82"".

### FINISH:

Aglow

FABRIC:

2714-12CC-P Performance