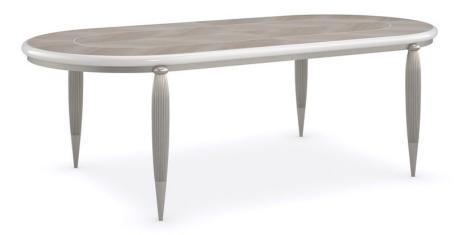

## **DINING TABLE**

c092-020-201

**COLLECTION: LILLIAN** 

**DIMENSIONS:** 96W x 45.75D x 30H

With its elegant oval shape and embellishment of detail, the Lillian dining table recalls an era of extravagant gatherings. Crafted in a mix of koto and figured sycamore veneers, the expansive top features a herringbone-inspired pattern with an Ivory Wash inlay for soft contrast. Adding to its Art Deco elegance: fluted, carved legs in Soft Radiance paint. Graciously accommodates everyone on your guest list with three extension leaves.