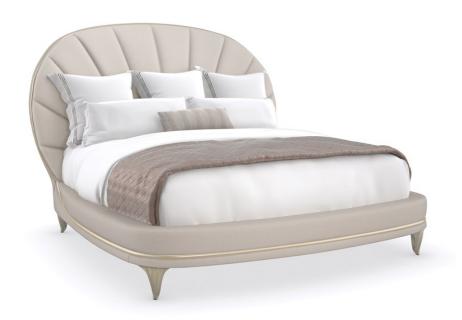

## **UPHOLSTERED BED - KING**

c093-020-121

**COLLECTION: LILLIAN** 

## **AVAILABLE AS:**

King Queen

California King

**DIMENSIONS:** 90W x 110D x 68H

A sheltering silhouette with Art Deco elegance, the Lillian bed features a clamshell-inspired headboard with quilted channels. Exquisitely tailored in a micro-chenille performance fabric with a lustrous warp, it introduces a style that's easy to keep looking pristine. Features a crescent-shaped footrail for a small seating option at the end of the bed. Wood trim and carved feet in Soft Radiance paint add a note of vintage-inspired glamour.

## FINISH:

Soft\_Radiance

**FABRIC:** 