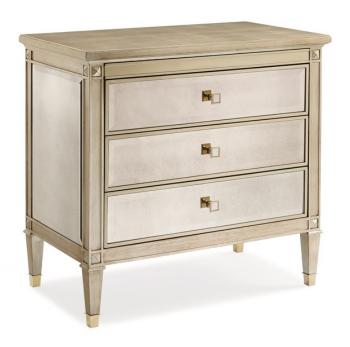

## A CLASSIC BEAUTY

cla-016-064

COLLECTION: CARACOLE CLASSIC

**DIMENSIONS:** 32W x 18D x 29.5H

This nightstand is a beautiful reflection on your style. The case exemplifies a modern interpretation of linear Italian design with the addition of a lustrous Auric silver leaf finish and beveled antique mirror facades. This carved chest features three soft-close drawers with custom-designed square metal/mirrored pulls. The interior is finished in sparkling Gold Bullion Paint. Beautifully carved square tapered feet with metal ferrules make this a regal piece to stand beside a luxurious bed.