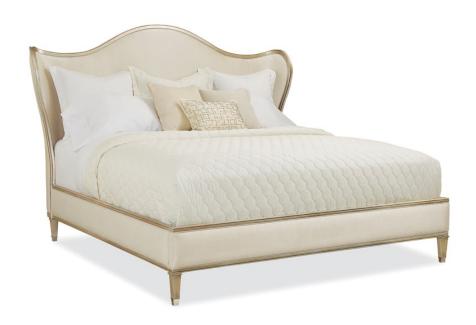

## **BEDTIME BEAUTY - KING**

cla-016-123

**COLLECTION:** CARACOLE CLASSIC

**AVAILABLE AS:** 

California King King

Queen

**DIMENSIONS:** 90.5W x 90.5D x 65H

This Bedtime Beauty has a dramatically updated camel-back headboard with generous curving wings that give it regal style. The exposed exquisitely carved wood rail is finished in radiant Auric silver leaf. Fully upholstered in a cream strie fabric. This piece has a low footboard and square-tapered carved feet. Refined elegance never looked so comfortable.

**CONSTRUCTION:** Mattress opening: 78'"' x 82'"'. | Floor to top of slat: 10'"'. | Floor to top of side rail: 17'"'. | Floor to bottom of side rail: 7'"'. | Headboard highest height: 65'"'. | Headboard lowest height: 57'"'.

## FINISH:

Auric

## FABRIC:

3127-34CC