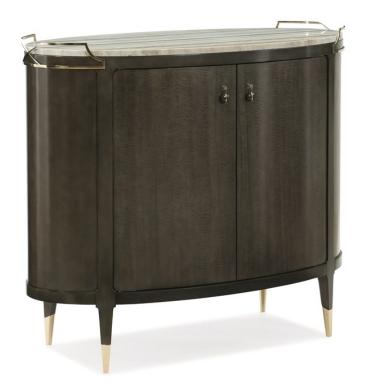

## **MIX-OLOGY**

cla-016-481

**COLLECTION:** CARACOLE CLASSIC

**DIMENSIONS:** 44.5W x 22D x 40.25H

Charcoal Anegre comes to life in this oval bar, fittingly titled, Mix-ology. Its striking blue sandstone top, with brown and grey veins, is trimmed with crisscrossing metal handles in Whisper of Gold that rise above its surface. Finished all around the piece, the elegantly curved doors open with custom metal pulls to reveal generous storage for hanging wine glasses, bottles of wine and other bar essentials. This silhouette rests on modern triangular legs fitted in custom metal ferrules. Mix this mid-Century modern piece into classic or modern settings.