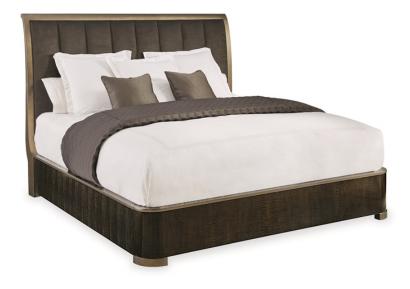

## SAY GOOD NIGHT - KING

cla-017-121

**COLLECTION:** CARACOLE CLASSIC

## AVAILABLE AS:

Queen California King King

DIMENSIONS: 82W x 89.5D x 60H

You'll never want to "Say Good Night" when you crawl into this sumptuous bed. Soft, dark brown velvet has been wide-channeled into a sleek frame completed in a warm, glistening Harvest Bronze. Its dramatic stature is heightened by a generously curved footboard and side rails in Dark Roast Figured Maple – a wood with a grain pattern that ripples to create a three dimensional effect. The footboard and side rails are trimmed with Harvest Bronze to enhance their streamlined appearance. This bed's height can be adjusted with the bedding support system.

**CONSTRUCTION:** Footboard and side rail height: 14.000<sup>IIII</sup>. | Floor to bottom of footboard and side rails: 2.000<sup>IIII</sup>. | Mattress opening: 78<sup>IIII</sup>W x 82<sup>IIII</sup>L.