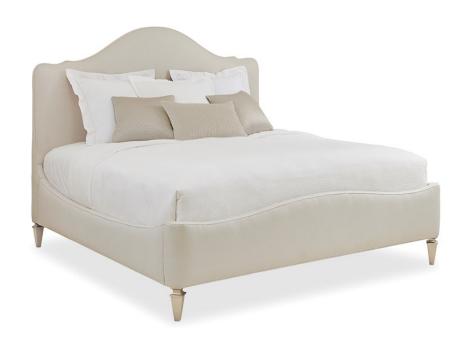

## A NIGHT IN PARIS - KING

cla-017-125

**COLLECTION:** CARACOLE CLASSIC

#### **AVAILABLE AS:**

California King Queen King

**DIMENSIONS:** 82.25W x 88D x 66.5H

As glamorous as a night in Paris, this chic fully upholstered bed evokes the beauty of classic French styling. Luxuriously comfortable, its shapely design features a camel-back headboard and footboard distinguished by decorative cord trim detailing. Its exposed wood legs are finished in rich tones of Sparkling Argent. The resulting effect is timelessly elegant and infinitely magical.

**CONSTRUCTION:** Footboard height: 23.500"". | Floor to bottom of side rail: 7.750"". | Mattress opening: 78""W x 82""L.