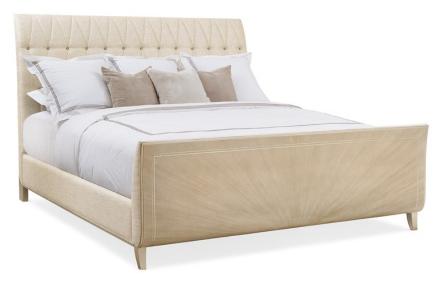

## **DIAMOND JUBILEE - KING**

cla-018-121

**COLLECTION:** CARACOLE CLASSIC

#### **AVAILABLE AS:**

King Queen California King

**DIMENSIONS:** 82W x 93D x 59H

Say goodnight to each day with style in this glamourous sleigh bed. Its grand presence is created by an exquisitely upholstered headboard featuring a tall diamond tuft-pattern tufted with glass buttons. Covered in an elegant performance fabric, it's destined to always look new. A curved footboard adds another layer of luxury to the room and is crafted with a stunning Koto veneer in a radiating fan pattern highlighted by a Winter Wheat finish. Its curved feet and trim add a hint of glimmer and feature a shade of Warm Reflections. Together, the resulting look is distinctively chic.

**CONSTRUCTION:** Headboard height: 59"". | Footboard height: 29"". | Floor to bottom of footboard: 4.375"". | Mattress opening: 78"" X 81.500"". | Able to accommodate adjustable frame mattresses designed to work inside bed rails.