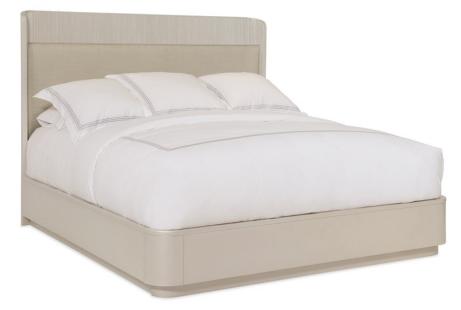

## FALL IN LOVE - KING

cla-019-121

### DIMENSIONS: 82W x 86D x 60H

When every detail falls into place, you can't help but Fall in Love. And so it is with this captivating bed. With a softly curved headboard that ensconces you in style, it boasts a thoughtful combination of luxe materials. As you lay back and rest your head, you'll enjoy the soft support of an exquisitely upholstered headboard framed with wood trim finished in lustrous Matte Pearl. This exquisite finish also highlights its shapely wood footboard and side rails. Understated yet exceptional, this beloved bed captures the essence of everyday elegance.

**CONSTRUCTION:** Mattress Opening: 77.5<sup>""</sup> x 81.5". | Floor to top of slat: low setting 7.5"; high setting 11.25" (Adjustable slat bearer). | Plinth base height: 3". | Floor to top of side rail 14". | Will accommodate adjustable bed frame.