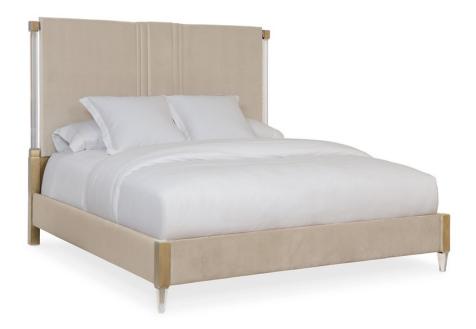

## LIGHT UP YOUR LIFE - KING

cla-019-122

**COLLECTION:** CARACOLE CLASSIC

### **AVAILABLE AS:**

King

California King

Queen

**DIMENSIONS:** 81.75W x 86D x 66.25H

A stylish departure from the ordinary, this impressive upholstered bed captures the imagination. Tall acrylic headposts draw the eye upward while illuminating the room with cosmopolitan glamour. The picture of bold elegance, it features a headboard, footboard and side rails tailored to perfection in a luxurious fabric in the softest shade of sand. Glimmering touches of Smoked Bronze add reflectivity to the base of the headboard and the footboard's posts. Jewel-like acrylic front feet complete the ensemble.

**CONSTRUCTION:** Mattress Opening: 78"" x 82". | Floor to top of slat: low setting 7.75" high setting 10.5" (Adjustable metal brackets). | Floor to bottom of side rail 5.75"". | Floor to top of side rail 14.75". | Will accommodate adjustable bed frame.