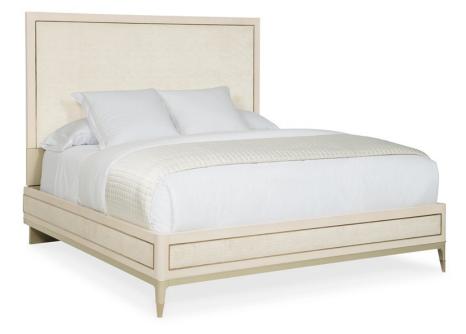

## DREAM ON AND ON - KING

cla-019-123

#### DIMENSIONS: 80.75W x 86D x 64H

The essence of understated luxury, this stately panel bed conveys serious sophistication. Its refined countenance sets a serene mood and creates a natural focal point for a well-dressed bedroom. Finely upholstered, the headboard, footboard and siderail are accented with inset metal bar accents and Pearl Shagreen trim. An elegant shade of Taupe Paint highlights the lower headboard and base frame to ensure fabrics and bed linens are framed in style. Like jewelry completes an outfit, this bed features front feet capped with glamorous metal ferrules that catch the eye and tie the room's finishes together.

**CONSTRUCTION:** Mattress Opening: 78<sup>''''</sup> x 82''. | Floor to top of slat: low setting 7.75'' high setting 10.5'' (Adjustable metal brackets). | Floor to bottom of side rail 6<sup>''''</sup>. | Floor to top of side rail 16.75''. | Headboard height at low setting: 56<sup>''''</sup>; high setting: 68<sup>''''</sup>. | Will accommodate adjustable bed frame.