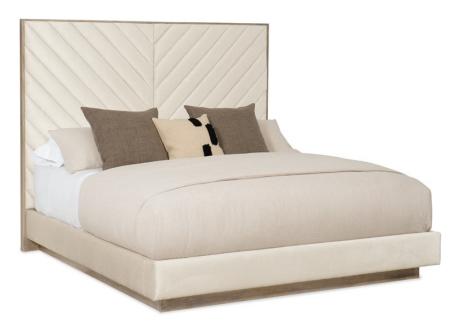

## MEET U IN THE MIDDLE - KING

cla-019-125

**COLLECTION:** CARACOLE CLASSIC

**AVAILABLE AS:** 

California King

King

Queen

**DIMENSIONS:** 84.25W x 87.25D x 68H

Bringing a modern organic feel to the well-appointed bedroom, this expressive bed is a statement-maker by design. Its tall, substantial headboard features a modern channel tufting design of converging angles that meet in the center to create a mesmerizing chevron. A wood frame in an Ash Driftwood finish provides a worthy frame. This bed's fully finished sides appear to float above the ground suspended by an exquisite wood base also wearing the easygoing elegance of Ash Driftwood.

**CONSTRUCTION:** Mattress Opening: 78"" x 82". | Floor to top of slat: low setting 7.5" high setting 9.5" (Adjustable slat bearer). | Plinth base height: 4". | Floor to top of side rail 12.25".