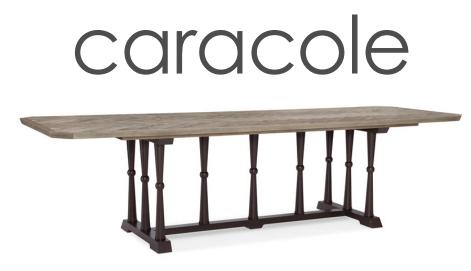

## **DINNER CIRCUIT 96**

cla-019-205

**COLLECTION:** CARACOLE CLASSIC

DIMENSIONS: 96W x 40D x 30H

Already a favorite of many, this effortlessly elegant rectangular dining table is captivating in every way. Its substantial presence commands attention while still feeling inviting. Designed with an artfully open trestle base in Chocolate Bronze, its top offers the contrast of a lighter finish in Ash Driftwood. Reminiscent of heritage tables from castles and fine estates, its character is infinitely timeless. And at 96-inches, this remarkable dining table has room for your family, friends, and their friends.