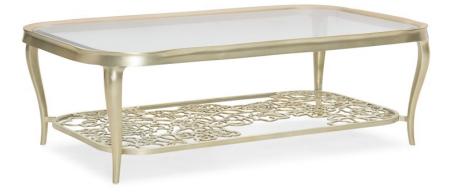

## **FLOWER POWER**

cla-019-401

**COLLECTION:** CARACOLE CLASSIC

DIMENSIONS: 56W x 36D x 18H

Defined by its distinctiveness, this cocktail table is in full bloom. A rounded rectangular metal frame encloses a tempered-glass top with elegant bevel. Look below and see the beauty of a metal stretcher crafted of cutout flowers arranged in a geometric pattern forming a virtual garden. Graceful cabriole legs support its open design and are highlighted with an Oracle finish. While traditional at heart, this captivating table is sure to surprise and delight all who see it.