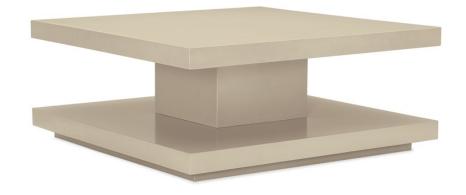

## COOL AND CLASSIC

cla-019-4010

**COLLECTION:** CARACOLE CLASSIC

DIMENSIONS: 48W x 48D x 20H

A study in the inherent beauty of simple architecture, this streamlined table boasts a stunning silhouette that's Cool and Classic. Its linear influences and artful disposition will transform any seating area into a well-designed space. Pair it with an angular, clean-lined sofa for a symmetrical look or contrast it with curvy upholstered pieces for added impact. A classic Pearl finish accentuates its geometric form comprised of a square top and bottom and smaller center base. If you've been searching for a refreshing alternative to the classic cocktail table, this is the one.