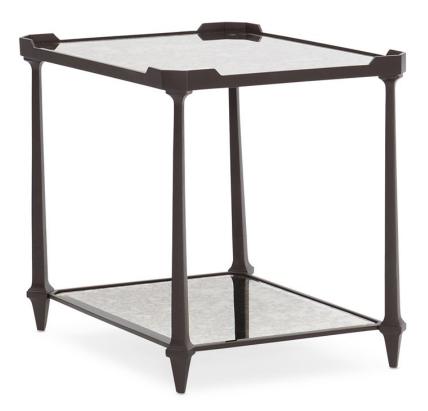

## END ALL

cla-019-417

**COLLECTION:** CARACOLE CLASSIC

## DIMENSIONS: 21 W x 28D x 24.5H

You'll find this end table to be a favorite among family, friends and all who see it. Placed at the end of a favorite sofa or chair, the open design and natural reflectivity make it feel light, airy and sophisticated. Its stunningly bold frame is brought to life in Chocolate Bronze and encases an antique-mirror top and lower mirrored shelf. The resulting aesthetic from its rich finish and luxe mirror combination render this alluring side table as the End All, be all.