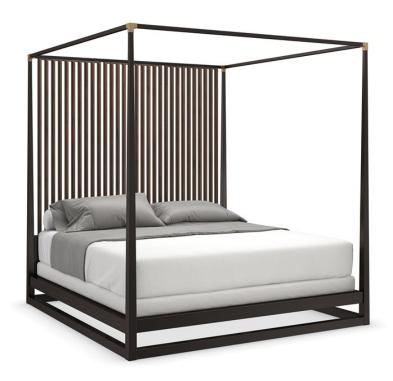

## **PINSTRIPE - KING**

cla-020-121

**COLLECTION:** CARACOLE CLASSIC

## AVAILABLE AS:

California King Queen King

DIMENSIONS: 83W x 87D x 88H

Cascading lines lend a bold backdrop to this updated take on the classic canopy bed. Architecturallyinspired design features Rich Walnut vertical slats, warmly contrasted by a Dark Chocolate canopy and posts accented with Champagne Gold brackets. Adding to its allure, the bed platform appears to float, for an elevated, modern look

**CONSTRUCTION:** Mattress Opening: 78" between side rails | 82" front of headboard to back of footboard | Floor to top of slat: 9.875"" | Floor to top of side rail: 10.5

FINISH: