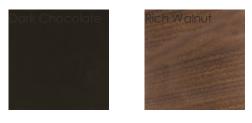

## AVAILABLE AS:

California King Queen King

DIMENSIONS: 83W x 87D x 88H

Cascading lines lend a bold backdrop to this updated take on the classic canopy bed. Architecturallyinspired design features Rich Walnut vertical slats, warmly contrasted by a Dark Chocolate canopy and posts accented with Champagne Gold brackets. Adding to its allure, the bed platform appears to float, for an elevated, modern look