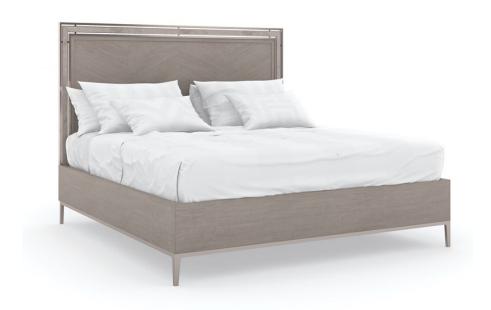

## **SERENITY - KING**

cla-020-124

**COLLECTION:** CARACOLE CLASSIC

## **AVAILABLE AS:**

Queen King

California King

**DIMENSIONS:** 81.5W x 85.5D x 62H

Simply elegant, this wood bed brings a calming, peaceful presence to modern bedroom interiors. The headboard features an inset herringbone veneer pattern, framed in metal banding and set apart by a hand-hammered metal panel in Neutral Nickel for tactile appeal and subtle shimmer. Crafted in Koto veneer and finished in Haze to draw attention to the wood grain's natural beauty. Features a slat system for support, in lieu of a box spring.

**CONSTRUCTION:** Mattress Opening 78 between side rails | 82'''' front of headboard to back of footboard | Floor to top of slat: 11'''' (slat support bottom position) | Floor to top of slat: 14'''' (slat support top position) | Floor to bottom of side rail: 6.125 | Floor to top of side rail: 18