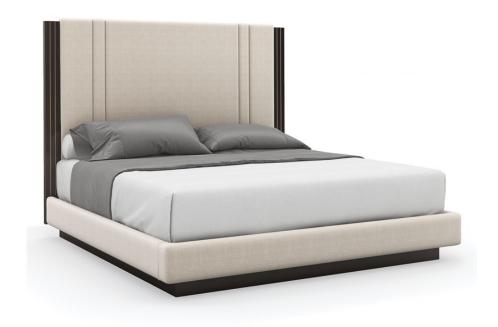

## **DECENT PROPOSAL - KING**

cla-020-125

**COLLECTION:** CARACOLE CLASSIC

**AVAILABLE AS:** 

Queen King California King

**DIMENSIONS:** 83.25W x 87.75D x 60H

Dashing and distinctly modern, this architecturally inspired bed introduces an updated take on a classic Parsons style. Its dramatic headboard is upholstered in a light-toned performance fabric, richly contrasted by Dark Chocolate trim. An inlaid metal accent in Champagne Gold adds warmth and a sophisticated detail. Fully upholstered side rails and footboard are beautifully balanced on a Dark Chocolate plinth base.

**CONSTRUCTION:** Mattress Opening 78 between side rails | 82"" front of headboard to back of footboard | Floor to top of slat: 6.5"" (metal adjustable slat support bottom position) | Floor to top of slat: 9.25"" (adjustable metal slat support top position) | Floor to bottom of side rail: 4 | Floor to top of side rail: 12.25