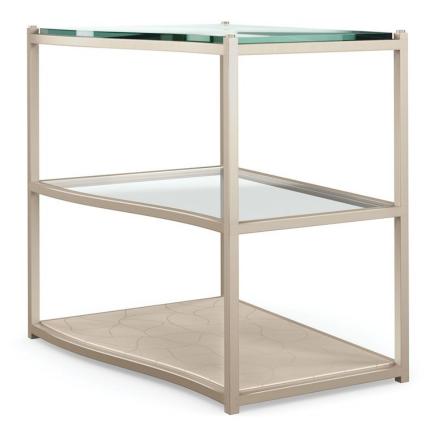

## **DOUBLE AGENT**

cla-020-412

**COLLECTION:** CARACOLE CLASSIC

**DIMENSIONS:** 19.5W x 26.5D x 26H

Quietly alluring, this cleverly balanced end table lends a light, airy design to living interiors. Tempered glass shelves, accented by Silver Shadow metal frame, let your displays take center stage. The bottom shelf features a silkscreen panel in an overlapping ginkgo leaf pattern; seemingly random, as if the leaves were tossed into the air and traced as they landed. Adds a note of casual glamour, and a connection with the beauty and spontaneity of nature.