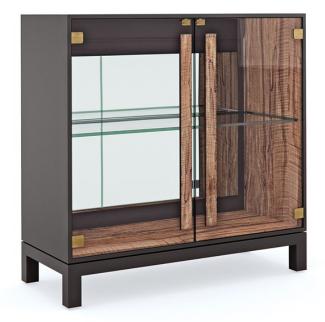

## GET A HANDLE ON IT

cla-020-461

**COLLECTION:** CARACOLE CLASSIC

DIMENSIONS: 36W x 16D x 36H

Integrating architecture with materials found in nature, this streamlined cabinet illuminates curated displays and collectables. Finished in Greenway, a complex mix of dark brown, black, and olive tones, the case exterior offers rich contrast to the door handles and interior, made from a digitally printed spalted maple. Linear in design and visually light, it has two glass doors, one adjustable glass shelf, and a single, woodframed glass shelf. Features a back-lit mirrored panel with LED lighting. Modular design lets you style in pairs with our Handle It cabinet to fill a wall and create your own display.