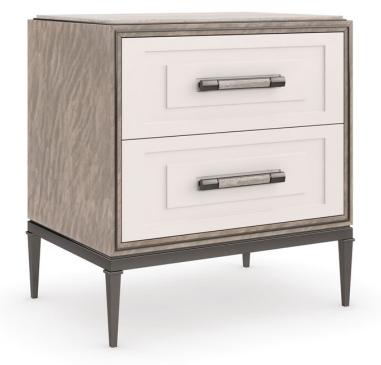

## I'M IMPRESSED

cla-021-066

**COLLECTION:** CARACOLE CLASSIC

DIMENSIONS: 25W x 18D x 27H

Sophisticated and straightforward, this nightstand artfully mixes organic elements with clean lines and the soft sheen of metal. Custom hardware with a ceramic detail calls attention to the depth and dimension created by stepped drawer fronts in a Pearly White finish. Adding a note of luxe: a Travertine stone top, complemented by the figured wood grain of Silver Curupixa veneers in an earthy Mountain Smoke finish. Designed with two spacious drawers for neatly keeping books and other bedside essentials. Perfectly suited for a casual retreat or stately bedchamber.