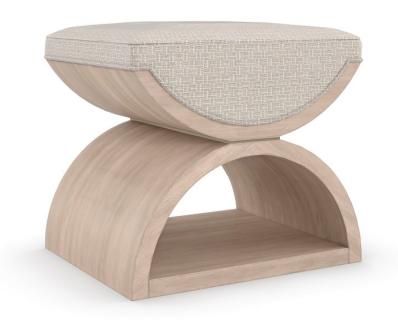

## **OPEN ENROLLMENT**

cla-021-082

**COLLECTION:** CARACOLE CLASSIC

**DIMENSIONS:** 22W x 17D x 19.5H

Inspired by a neoclassical design, this double, u-shaped oftoman lends a modern take on the Curule bench, dating back to royal courts of ancient Rome. Versatile and visually alluring, it functions as a seat or ottoman, and when styled in pairs at the end of the bed, makes a luxe landing for getting dressed. Exquisitely tailored in a woven geometric fabric with lustrous accent threads, a plush upholstered seat rests atop its sculptural wood frame—with two crescent shapes separated by a thin band of Majestic Gold and finished in a tonal beige with soft gray undertones.

## FINISH:

Majestic Gold

**FABRIC:** 