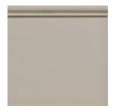

## caracole



## HANG AROUND

cla-022-064

**COLLECTION:** CARACOLE CLASSIC

## DIMENSIONS: 23W x 23D x 27H

Designed to perfectly nestle within the wings of our Dream Chaser bed, or make a captivating statement on its own, the Hang Around nightstand introduces a refined mix of materials and finishes. Its gracefully curved shape is defined by a slender top drawer in a calming Cloud finish and two bottom drawers in a broken metallic leaf that recalls the shimmer of a frost-covered, candle lit window. Encased in Dry Martini to illuminate the natural beauty of Koto veneers.

## FINISH:

Cloud





Dry Martini



Winter Frost