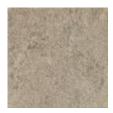

## caracole



## HANG AROUND

cla-022-064

**COLLECTION:** CARACOLE CLASSIC

## DIMENSIONS: 23W x 23D x 27H

Designed to perfectly nestle within the wings of our Dream Chaser bed, or make a captivating statement on its own, the Hang Around nightstand introduces a refined mix of materials and finishes. Its gracefully curved shape is defined by a slender top drawer in a calming Cloud finish and two bottom drawers in a broken metallic leaf that recalls the shimmer of a frost-covered, candle lit window. Encased in Dry Martini to illuminate the natural beauty of Koto veneers.

## FINISH:

Cloud





Dry Martini



Winter Frost