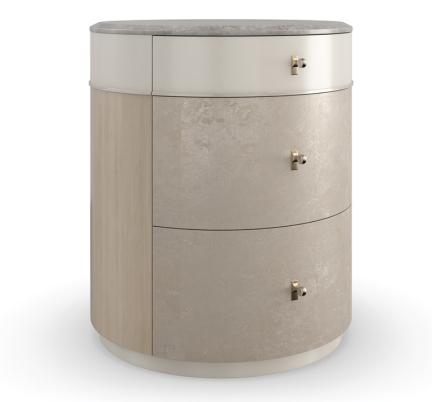

## HANG AROUND

cla-022-064

**COLLECTION:** CARACOLE CLASSIC

## DIMENSIONS: 23W x 23D x 27H

Designed to perfectly nestle within the wings of our Dream Chaser bed, or make a captivating statement on its own, the Hang Around nightstand introduces a refined mix of materials and finishes. Its gracefully curved shape is defined by a slender top drawer in a calming Cloud finish and two bottom drawers in a broken metallic leaf that recalls the shimmer of a frost-covered, candle lit window. Encased in Dry Martini to illuminate the natural beauty of Koto veneers.

## FINISH:

Cloud

Dry Martini

Winter Frost