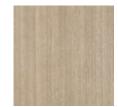

## caracole



## HANG AROUND

cla-022-064

**COLLECTION:** CARACOLE CLASSIC

## DIMENSIONS: 23W x 23D x 27H

Designed to perfectly nestle within the wings of our Dream Chaser bed, or make a captivating statement on its own, the Hang Around nightstand introduces a refined mix of materials and finishes. Its gracefully curved shape is defined by a slender top drawer in a calming Cloud finish and two bottom drawers in a broken metallic leaf that recalls the shimmer of a frost-covered, candle lit window. Encased in Dry Martini to illuminate the natural beauty of Koto veneers.

## FINISH:

Cloud





Dry Martini



Winter Frost