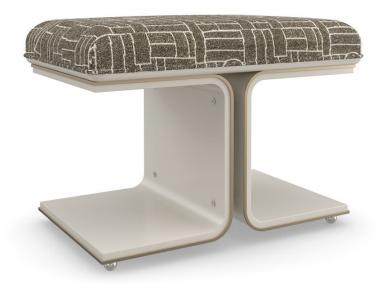

## **BALANCE BEAM**

cla-022-081

**COLLECTION:** CARACOLE CLASSIC

#### DIMENSIONS: 25W x 16D x 18H

A nuanced study in detail and subtlety, this small ottoman introduces a sophisticated yet playful element to bedrooms and living interiors. Opposing birch bentwood frames are joined with Brushed Stainless hardware, intentionally exposed for an industrial touch. Brushed Gold metal trim and Brushed Stainless ball feet finish the look, elevated by its Cubist-inspired fabric cushion in a moss-green colorway. Style in pairs to create a chic end-of-bed bench.