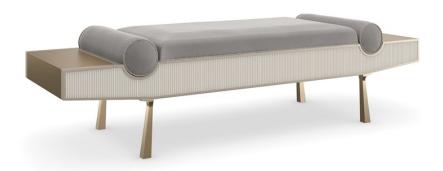

## **ROLL PLAY**

cla-022-083

COLLECTION: CARACOLE CLASSIC

**DIMENSIONS:** 66.5W x 20D x 17.25H

Modern yet elegant in a luxe material mix, this streamlined bench is well-scaled for end-of-bed or an entryway. A reeded apron in a creamy Almond Milk finish brings a sense of rhythm and striking pattern, complemented by a soft gray mohair fabric with a hint of green. Its sleek design featured recessed bolster pillows and opposing metal wings, perfect for placing a book or decorative object. Brushed Gold wraps the ends for a chic finishing touch.