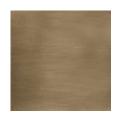

## DREAM CHASER KING BED

cla-022-123

**COLLECTION:** CARACOLE CLASSIC

**AVAILABLE AS:** 

King Queen

**DIMENSIONS:** 83W x 88D x 57H

Rich in material, yet restrained in form, the Dream Chaser bed lends an understated balance of opulence and simplicity. A Dry Martini finish draws attention to its parsons-shaped headboard, crafted from exquisite Koto veneers and encased in Brushed Gold. Dressed in a pale gray mohair fabric, a footboard and side rails with gently rounded corners appear to float on a Cloud-painted plinth base. Also available with curved, wood-paneled wings for a more commanding presence.

## FINISH:

Cloud

Brushed Gold