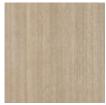

## DREAM CHASER KING BED

cla-022-123

**COLLECTION:** CARACOLE CLASSIC

**AVAILABLE AS:** 

King Queen

**DIMENSIONS:** 83W x 88D x 57H

Rich in material, yet restrained in form, the Dream Chaser bed lends an understated balance of opulence and simplicity. A Dry Martini finish draws attention to its parsons-shaped headboard, crafted from exquisite Koto veneers and encased in Brushed Gold. Dressed in a pale gray mohair fabric, a footboard and side rails with gently rounded corners appear to float on a Cloud-painted plinth base. Also available with curved, wood-paneled wings for a more commanding presence.

## FINISH:

Cloud

Brushed Gold