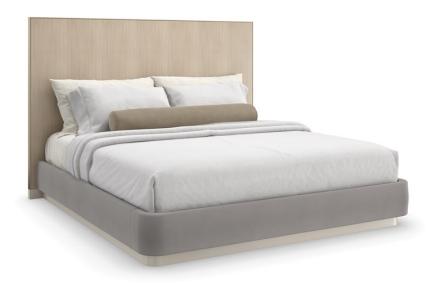

## DREAM CHASER KING BED

cla-022-123

**COLLECTION:** CARACOLE CLASSIC

**AVAILABLE AS:** 

King Queen

**DIMENSIONS:** 83W x 88D x 57H

Rich in material, yet restrained in form, the Dream Chaser bed lends an understated balance of opulence and simplicity. A Dry Martini finish draws attention to its parsons-shaped headboard, crafted from exquisite Koto veneers and encased in Brushed Gold. Dressed in a pale gray mohair fabric, a footboard and side rails with gently rounded corners appear to float on a Cloud-painted plinth base. Also available with curved, wood-paneled wings for a more commanding presence.