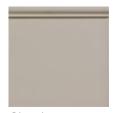

## DREAM CHASER KING BED

cla-022-123

**COLLECTION:** CARACOLE CLASSIC

**AVAILABLE AS:** 

King Queen

**DIMENSIONS:** 83W x 88D x 57H

Rich in material, yet restrained in form, the Dream Chaser bed lends an understated balance of opulence and simplicity. A Dry Martini finish draws attention to its parsons-shaped headboard, crafted from exquisite Koto veneers and encased in Brushed Gold. Dressed in a pale gray mohair fabric, a footboard and side rails with gently rounded corners appear to float on a Cloud-painted plinth base. Also available with curved, wood-paneled wings for a more commanding presence.

## FINISH:

Cloud

Brushed Gold