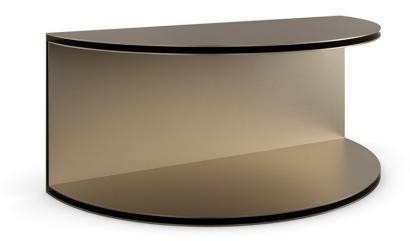

## **ALL TOGETHER**

cla-022-404

**COLLECTION:** CARACOLE CLASSIC

**DIMENSIONS:** 32W x 16D x 14H

The elegance of geometry was inspiration for this dually functional table, composed of two demilune shapes that come together and form a perfect circle. Introduces an industrial yet luxurious aesthetic in a Champagne Gold finish, designed with a double wall of bent metal to create a cantilevered upper and lower shelf. Tuck beneath our Bridge the Gap table for a unique cocktail table that melds sleek metallic curves with a tactile form in a soft rib cloth fabric with a blush gold tone. Or, pull apart to style as individual end tables.