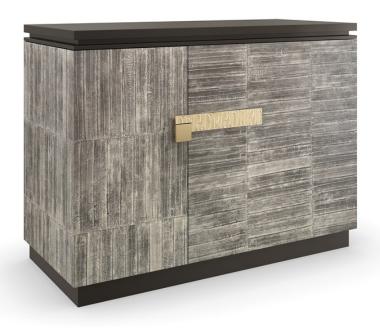

## **NIGIRI**

cla-022-461

**COLLECTION: CARACOLE CLASSIC** 

**DIMENSIONS:** 40W x 18D x 30H

Wrapped in a metallic charcoal paper that emulates eel skin, the Nigiri chest introduces a versatile design with Japanese influence and brutalist styling. Drawing the eye: sleek door fronts adorned with custom two-piece hardware add a note of luxe in Brushed Gold. A streamlined addition to living, dining or home office interiors, Nigiri offers ample space for tucked-away storage with three soft-close drawers and adjustable shelves within its Dark Chocolate-painted interior.