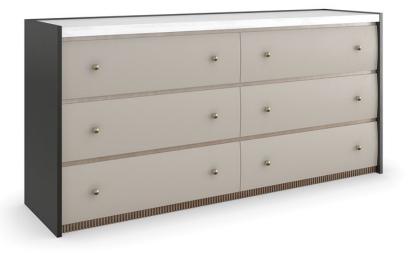

## AVIGNON BRONZE DRESSER

cla-023-013

**COLLECTION:** CARACOLE CLASSIC

## DIMENSIONS:

With a rustic elegance reminiscent of rural France, this dresser features tactile drawer fronts in a Rockport Burnished Adobe finish. Drawing the eye to its architectural design: a striated white onyx marble top, warmly contrasted by end panels in Craftsman Bronze Paint and an Antique Bronze Leaf dentil molding detail along the base. Features six spacious drawers with painted interiors and ball hardware in Brushed Gold for an accentuating element that ties it to our Provence bed.

## FINISH:

Rockport Burnished Adobe

Craftsman Bronze Paint