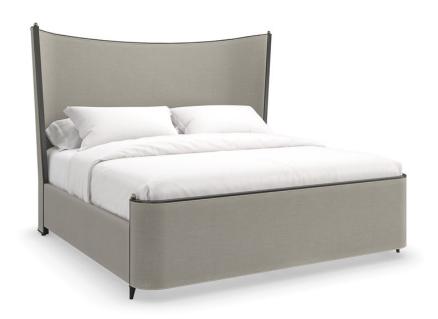

## PROVENCE KING BED

cla-023-122

**COLLECTION:** CARACOLE CLASSIC

**AVAILABLE AS:** 

Queen King

**DIMENSIONS:** 87W x 88.5D x 65H

A contemporary take on French traditionalism, this beautifully upholstered bed recalls the exquisite metalwork of wrought iron furniture found in patio gardens. Features an exposed wood frame with tapered metal legs in Craftsman Bronze Paint, accentuated by decorative balls and a warm, gray fabric with the look and feel of luxurious Belgian linen. Pairs perfectly with our Toulouse bench for an evocative yet elegant finish.