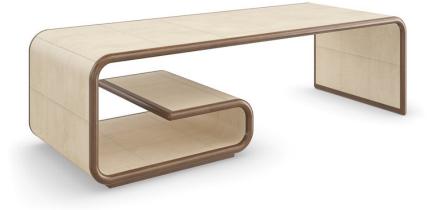

## DELANO COCKTAIL TABLE

cla-023-401

**COLLECTION:** CARACOLE CLASSIC

## DIMENSIONS: 60W x 24D x 17.5H

A fluid expression of form and function, this cocktail table calls to mind a stylized Greek Key with cascading waterfall edges. Wrapped in Ivory Parchment and trimmed in a Toasted Sycamore finish, it introduces a refined coastal vibe in a uniquely textured material mix. Its playful, organic shape makes clever use of open space and creates a sense of movement. Style with our Delano Nesting Tables for further expression and functionality.

## FINISH:

Ivory Parchment

Toasted Sycamore