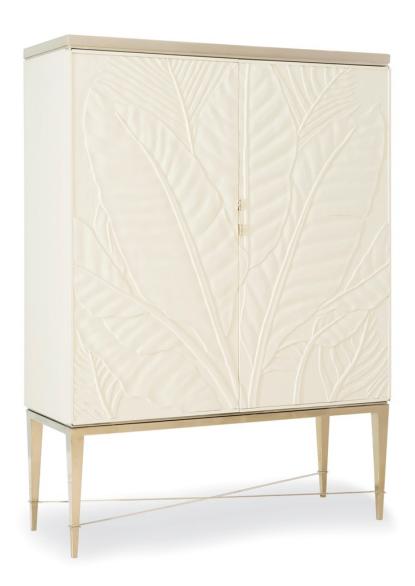

## PALMS UP!

cla-416-052

**COLLECTION:** CARACOLE CLASSIC

**DIMENSIONS:**  $53.5W \times 20D \times 75H$ 

An artistic take on the classic palm tree, Palms Up! provides a stunning focal point for your living or dining room. However, beauty is not just skin deep. Behind the hand-carved doors reside the quintessential bar for entertaining. A white marble work surface sits atop a deep drawer for storing drink making essentials and two open shelves that will cradle your favorite wines. The interior is finished in a Soft Taupe and features a mirrored back with hanging wine glass holder. This closed storage piece truly sets the bar high.