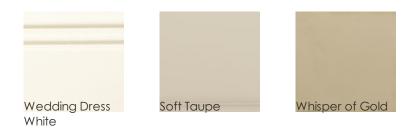

## caracole



## PALMS UP!

cla-416-052

**COLLECTION:** CARACOLE CLASSIC

**DIMENSIONS:**  $53.5W \times 20D \times 75H$ 

An artistic take on the classic palm tree, Palms Up! provides a stunning focal point for your living or dining room. However, beauty is not just skin deep. Behind the hand-carved doors reside the quintessential bar for entertaining. A white marble work surface sits atop a deep drawer for storing drink making essentials and two open shelves that will cradle your favorite wines. The interior is finished in a Soft Taupe and features a mirrored back with hanging wine glass holder. This closed storage piece truly sets the bar high.

FINISH: