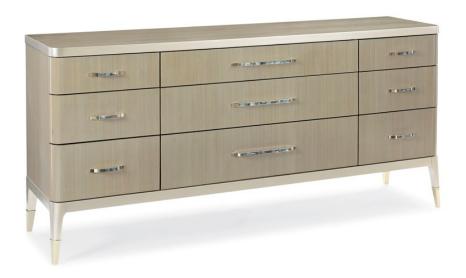

## ALL DRESSED UP

cla-417-032

**COLLECTION:** CARACOLE CLASSIC

**DIMENSIONS:** 76W x 19D x 36H

Abundantly graceful, this nine-drawer dresser will elevate the design quotient of any space. Its balanced silhouette is distinguished by Koto panels in Champagne Shimmer and highlighted with Taupe Paint inside and out. Look in the top left drawer and find an ultra-functional jewelry tray that makes it easy to find favorites. Yet it's the remarkable drawer pulls crafted from insets of dark Mother of Pearl and highlighted with a Whisper of Gold finish that distinguish this gorgeous masterpiece.