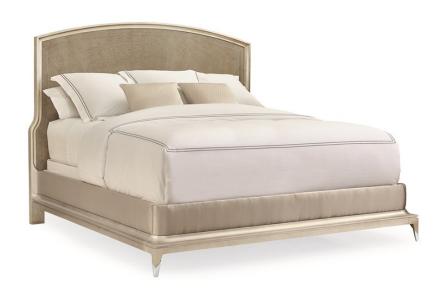

## RISE TO THE OCCASION - KING

cla-417-125

**COLLECTION:** CARACOLE CLASSIC

#### **AVAILABLE AS:**

Queen California King King

**DIMENSIONS:** 85.25W x 86.75D x 65.25H

This regal bed is a dramatic showpiece with gleaming charm. Its distinctively shaped headboard features the slightest of curves and is outlined with a metal inlay around its panel. Silver Curly Maple veneers add luxurious elegance and are enhanced with a palette of finishes in Soft Silver Leaf and Moonlit Sand. Upholstered footboard and rails add a touch of softness and Lightly Brushed Chrome metal ferrules cap the legs for a crisp finishing touch.

**CONSTRUCTION:** Floor to bottom of side rail: 6'"". | Floor to top of side rail: 17.250'"". | Mattress opening: 78""W x 82""L.