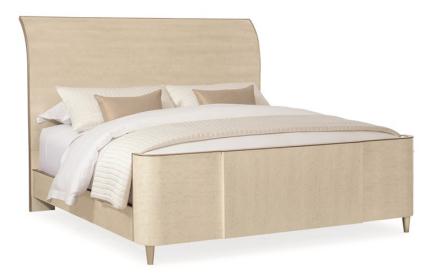

## **KEEP UNDER WRAPS**

cla-418-121

**COLLECTION:** CARACOLE CLASSIC

### DIMENSIONS: 81 W x 93D x 60H

Svelte and sophisticated, this dreamy bed has style under wraps. Its shapely silhouette captures the glamour of old Hollywood while ensconcing you in style. Crafted of exotic mottled Anegre veneers, it wears an elegant Platinum Blonde finish trimmed in Golden Shimmer Paint. The subtle modern shaping of the headboard is stylish and supportive while the wraparound footboard takes elegance to new heights. Together, its clean lines and fashionable finishes combine to brilliant effect.

**CONSTRUCTION:** Headboard height: 60<sup>IIII</sup>. | Footboard height: 26<sup>IIII</sup>. | Floor to bottom of siderail/footboard: 5<sup>IIII</sup>. | Bedding support system at lowest setting: 7.500<sup>IIII</sup>. | Mattress opening: 78<sup>IIII</sup>W x 82<sup>IIII</sup>L.