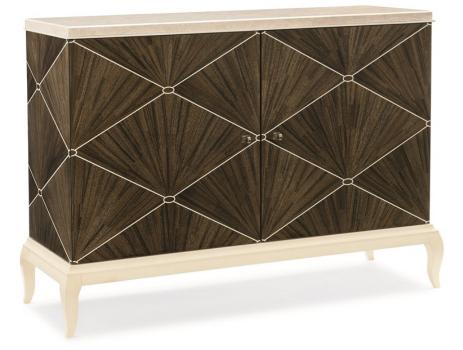

## I'M A FAN

cla-418-462

**COLLECTION:** CARACOLE CLASSIC

DIMENSIONS: 51W x 18.5D x 36H

For connoisseurs of beauty, this distinctive cabinet is a must-have. Exceptional in design and craftsmanship, it features doors and end panels crafted of fan-patterned quartered Paldao veneers wearing a Galway finish. Highlights of ivory silkscreen add depth while creating a dramatic overall diamond pattern. An elegant polished marble top in ottoman beige finishes the look while behind its two doors are adjustable shelves for stylish storage. An Ivory Paint finish adds elegance to its trim, interior and legs—creating the perfect accessory for livable luxury.

CONSTRUCTION: Leg height: 6.000"".

FINISH:

Galway

lvory