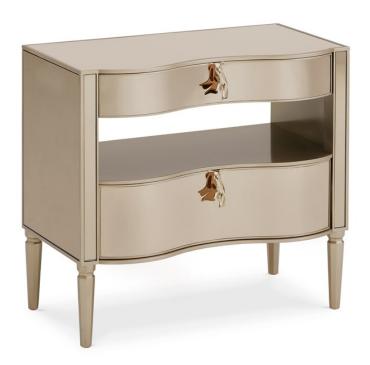

## IT'S A SMALL WONDER

cla-419-061

**COLLECTION:** CARACOLE CLASSIC **DIMENSIONS:** 31.5W x 18D x 28.75H

A shapely beauty, this bedside table conveys modern sophistication. Place it next to any bed to elevate the design of the room. Its curvy silhouette is finished in Golden Shimmer and accented with a bronze mirrored top, end panels and post overlays. Open in the middle, it features two drawers for essentials accented with sparkling jewelry-like pulls that add an element of chic glamour.

**CONSTRUCTION:** Leg: 9'''' H | Top drawer:  $25.25 \times 12 \times 2$  | Open shelf:  $30 \times 16 \times 7$  | Bottom Drawer:  $25.25 \times 12 \times 3.5$ 

## FINISH:

Golden\_Shimmer