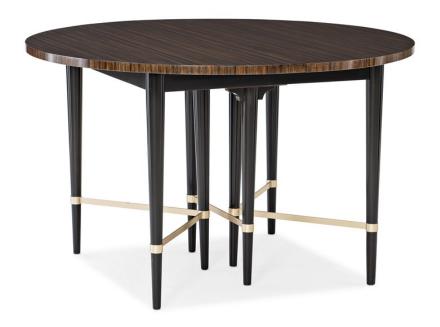

## JUST SHORT OF IT

cla-419-2025

**COLLECTION:** CARACOLE CLASSIC

**DIMENSIONS:** 48 dia x 30H

Set a stylish scene with the bold character of this statement-making dining table. Its perfect proportions offer urban scaling in a contemporized traditional design. Stunning quartered Paldao wood distinguishes the tabletop and is finished in a rich shade of Saddle. A deep Black Saddle finish adds depth to its legs and apron while a Neutral Metallic highlights the stretchers. Its 48-inch design is easily extended to 72 inches with its 24-inch leaf so you can accommodate even more guests.

CONSTRUCTION: Leg: 27"" W x 26"" H

## FINISH:

Black Saddle

Neutral Metallic