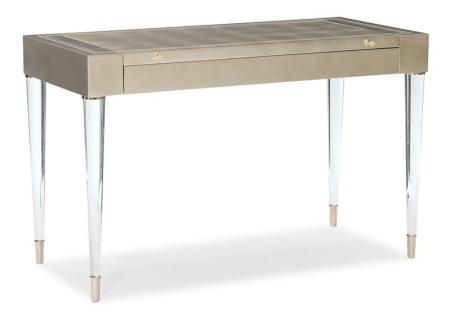

## MOMENT OF CLARITY

cla-419-451

**COLLECTION:** CARACOLE CLASSIC

**DIMENSIONS:** 48W x 22D x 30H

Relax and enjoy a moment of respite as you sit behind this chic vanity. You can't help but love the pretty details and delicate accents that make it a standout. Its classic silhouette is highlighted with a Soft Silver Leaf finish and a stunning silkscreen design artfully distinguishes its top. Upon opening, you'll find a mirror mounted to the inside and a front apron that drops down to create a flat work surface. Tapered round acrylic legs offer a finishing touch and are capped with metal ferrules in plated Whisper of Gold. Thoughtfully scaled to fit urban spaces, it's the quintessential vanity for the modern woman.

**CONSTRUCTION:** Leg: 43 W x 25.25 H | Top Compartment: 37.5 x 15 x 3