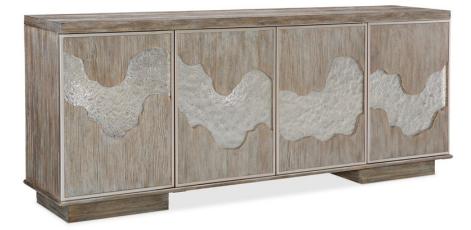

## GO WITH THE FLOW

cla-419-533

**COLLECTION:** CARACOLE CLASSIC

**DIMENSIONS:** 90W x 19.25D x 36H

Connecting land and sea, this one-of-a-kind case piece lends substantial style to a space with its unexpected mix of materials and motifs. Crafted of wood veneers finished in Driftwood, it features four doors with individual, custom-cast glass panels that are lightly shaded from behind to create a frosted effect and framed in a Neutral Metallic finish. Behind each door, you'll find a lighted interior illuminating a Neutral Metallic finish plus adjustable glass shelves and a ventilated back panel. Creating the look of a poured-glass stream, this extraordinary case piece is destined to be the star of the room.

**CONSTRUCTION:** Leg: 4.25<sup>IIII</sup> H | Int Center (1 Shelf): 45 x 15.75 x 12.5-17.5 | 2 Sides (w/ Int Shelf): 20.5 x 15.5 x 14.5 (adj) | Touch Light: Back right side

FINISH:

Driftwood

Neutral Metallic