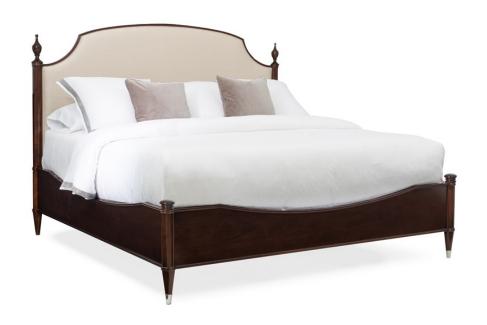

## **CROWN JEWEL - KING**

cla-420-124

**COLLECTION: CARACOLE CLASSIC** 

#### **AVAILABLE AS:**

Queen King

California King

**DIMENSIONS:** 81.5W x 86D x 61H

Fall asleep with ease each night in this magnificent bed and enjoy the royal treatment. Notable in every way, its defining style bridges old and new with an exquisitely upholstered fabric headboard framed in a rich Mocha Walnut finish. Boasting a traditional silhouette, this elegantly updated creation offers incomparable fit and finish. An acrylic post option is available while metal ferrules in Stainless Steel on the front legs add an extra element of glamour. With classic heritage and refreshing nuances, it's the just type of bed you can't wait to come home to.

**CONSTRUCTION:** Mattress Opening: 78"" x 82". | Floor to top of slat: low setting 10.5"; high setting 13.25" (Adjustable metal brackets). | Floor to bottom of side rail: 7"". | Floor to top of side rail lowest 16.5, highest: 19.5". | Headboard height: 61". | Will accommodate adjustable bed frame.