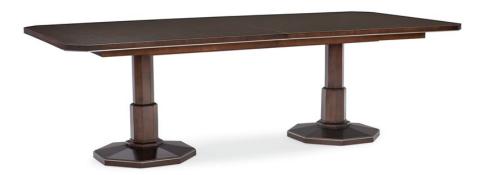

## **CULT CLASSIC**

cla-420-201

**COLLECTION: CARACOLE CLASSIC** 

**DIMENSIONS:** 96W x 48D x 30H

It's never been easier to set an impressive table than with this grand beauty. Crafted with style and sensibility, its top features book-matched Cathedral Walnut veneers accentuated by the rich tones of a Mocha Walnut finish. Highlights of Stainless Steel trim, along the table and its pedestal bases, provide contrast while lending an additional layer of luxury. Sized to accommodate even the largest occasions, this incomparable dining table can be extended to 136 inches with the addition of two 20-inch leaves—so no one ever feels left out.